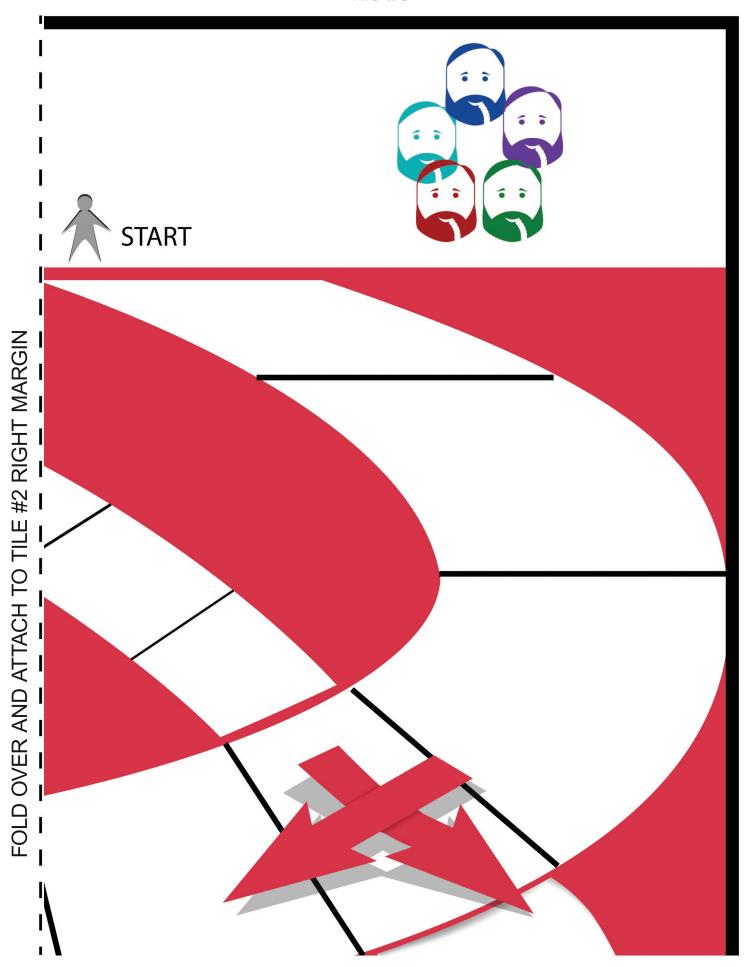

# **Game Pieces**

RED REE

FOLD OVER AND ATTACH TO TILE #2 LEFT MARGIN

### FOLD OVER AND ATTACH TO TILE #1 BOTTOM MARGIN

Tile #4