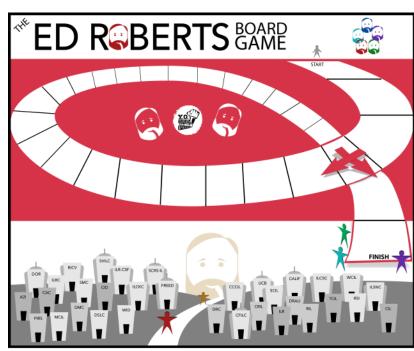

# Item required to assemble the game board:

- TAPE

### How to assemble the game board:

Fold over the margins indicated on the tile and tape it to the white unprinted area on the tile instructed.

# **Game board assembly PRO-Tips:**

- Use the black surrounding border and other graphics to line up the tiles perfectly.
- When printing select "Fit to page" or "Scale to page".
- Start by laying down tile #2 first then tile #5 and work your way out.

What the game should look like





# **Game Pieces**









RED REE



FOLD OVER AND ATTACH TO TILE #2 LEFT MARGIN

# 3ERTS BOARD GAME





### FOLD OVER AND ATTACH TO TILE #1 BOTTOM MARGIN



Tile #4

## FOLD OVER AND ATTACH TO TILE #2 BOTTOM MARGIN



### FOLD OVER AND ATTACH TO TILE #3 BOTTOM MARGIN